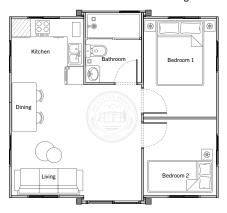

## Standard Open Plan Design

## Standard Open Plan with Bathroom & Kitchen Design

1 Room with Bathroom & Kitchen Design

2 Room with Bathroom & Kitchen Design

3 Room with Bathroom & Kitchen Design

4 Room with Bathroom Design

For illustration purposes only. Contact our Sales Representatives for full list of inclusions.