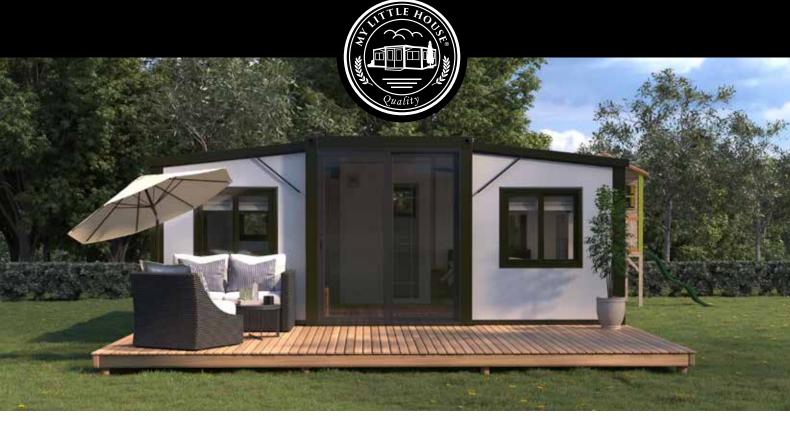

# **OASIS**

1-4 A 1 38 m

Open plan or 1-4 Bedrooms, Kitchen and Lux Bathroom

Discover Oasis, a fully fitted relocatable tiny home perfect for individuals, couples, or smaller families. Tailored to your preferences, this versatile dwelling can be customized to accommodate anywhere from a single bedroom up to four. It boasts a generous kitchen and a cozy bathroom, providing a comfortable living space.

## **Key Features**

walls and roofs

**Australian Compliant** electrical

Optional Air Conditioner, Cladding and Base Trailer

Fast on-site assembly

Bathroom with luxuriously oversized shower

Double glazed insulated windows and doors

Engineered quarts stone benchtop kitchen

3 Year Warranty\* \*Terms & conditions apply

1-4 P 1 1 1 38 m

**Closed Length Closed Width** 

5.9m 2.0m Open Length Open Width

5.9m 6.3m