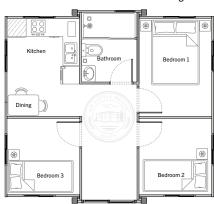

## Standard Open Plan Design

## Standard Open Plan with Bathroom & Kitchen Design

1 Room with Bathroom & Kitchen Design

2 Room with Bathroom & Kitchen Design

3 Room with Bathroom & Kitchen Design

4 Room with Bathroom Design

For illustration purposes only. Contact our Sales Representatives for full list of inclusions.