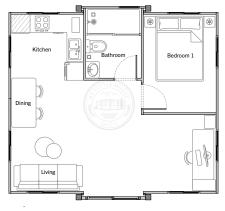

## Standard Open Plan with Bathroom & Kitchen Design

1 Room with Bathroom & Kitchen Design

2 Room with Bathroom & Kitchen Design

3 Room with Bathroom & Kitchen Design

4 Room with Bathroom Design

For illustration purposes only. Contact our Sales Representatives for full list of inclusions.