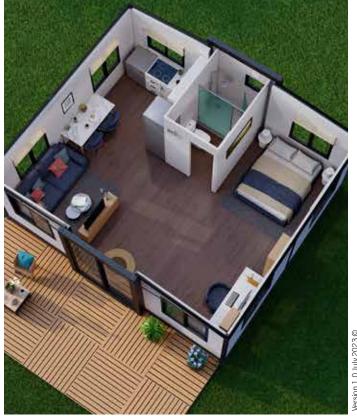

# **OASIS**

1-4 A 1 38 m

Open plan or 1-4 Bedrooms, Kitchen and Lux Bathroom

Discover Oasis, a fully fitted relocatable tiny home perfect for individuals, couples, or smaller families. Tailored to your preferences, this versatile dwelling can be customized to accommodate anywhere from a single bedroom up to four. It boasts a generous kitchen and a cozy bathroom, providing a comfortable living space.

## **Key Features**

walls and roofs

**Australian Compliant** electrical

Optional Air Conditioner, Cladding and Base Trailer

Fast on-site assembly

Bathroom with luxuriously oversized shower

Double glazed insulated windows and doors