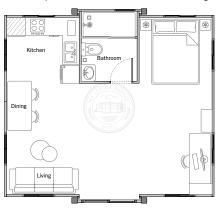

## Standard Open Plan with Bathroom & Kitchen Design

1 Room with Bathroom & Kitchen Design

2 Room with Bathroom & Kitchen Design

3 Room with Bathroom & Kitchen Design

4 Room with Bathroom Design

For illustration purposes only. Contact our Sales Representatives for full list of inclusions.