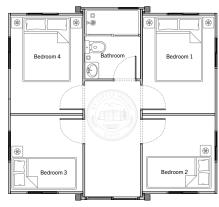

## Standard Open Plan Design

## Standard Open Plan with Bathroom & Kitchen Design

1 Room with Bathroom & Kitchen Design

2 Room with Bathroom & Kitchen Design

3 Room with Bathroom & Kitchen Design

4 Room with Bathroom Design

For illustration purposes only. Contact our Sales Representatives for full list of inclusions.