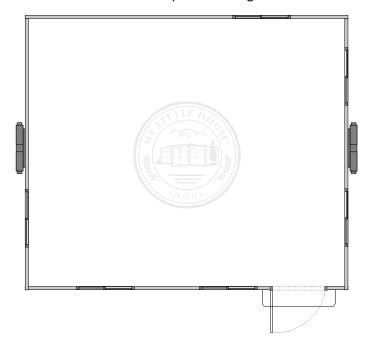

ucing Sanctuary, our most versatile tiny space yet. With an open floor plan and endless customisation options, Sanctuary can be tailored to your needs and budget. Easy to install and built to last, live peacefully in your quality-crafted tiny space.

## **Key Features**



Strong thermally insulated walls and roofs



Fast on-site assembly



Bathroom with luxuriously oversized shower



**Australian Compliant** electrical



Double glazed insulated windows and doors



Engineered quarts stone benchtop kitchen



Optional Air Conditioner, Cladding and Base Trailer



3 Year Warranty\* \*Terms & conditions apply





# **SANCTUARY** Open plan, Optional Kitchen and Bathroom

1 1 27 m

**Closed Length Closed Width** 

5.9m 0.7m Open Length Open Width

5.9m 4.7m

## Standard Open Plan Design



## Standard Open Plan Design with Kitchen (Optional)



# **Specifications**

· Steel frame, zinc rich primer undercoat finished with an epoxy paint in Grand Grey.

### FLOOR

• High density PVC flooring offering high performance with little to no maintenance, rot and insect resistant and with great thermal properties.

- Centre section is steel cladded and thermally insulated with glass-wool.
- Side roofs are steel or fibreglass cladded to the exterior and steel inside with thermally insulated expanded polystyrene.

### WALLS

• Thermally insulated with expanded polystyrene and cladded with steel to both the inside and exterior.

## WINDOWS & DOORS

- · Windows are aluminium framed double glazed thermally insulated using toughened glass panels with flyscreens where applicable.
- Externa