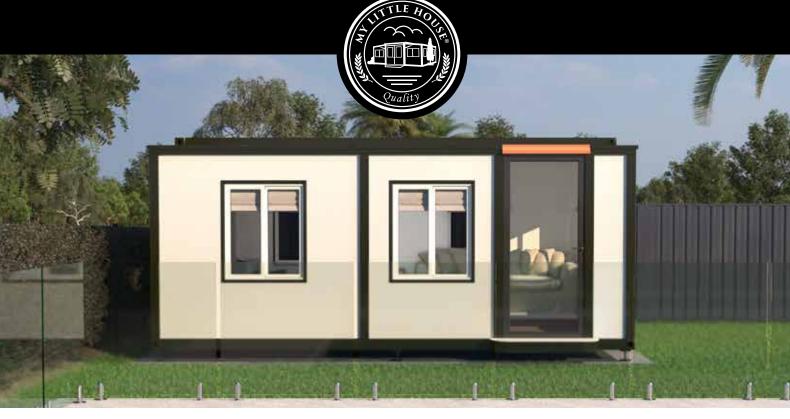

# **SANCTUARY**

Open plan, Optional Kitchen and Bathroom

Introducing Sanctuary, our most versatile tiny space yet. With an open floor plan and endless customisation options, Sanctuary can be tailored to your needs and budget. Easy to install and built to last, live peacefully in your quality-crafted tiny space.

# **SANCTUARY** Open plan, Optional Kitchen and Bathroom

1 1 27 m

**Closed Length Closed Width** 

5.9m 0.7m Open Length Open Width

5.9m 4.7m