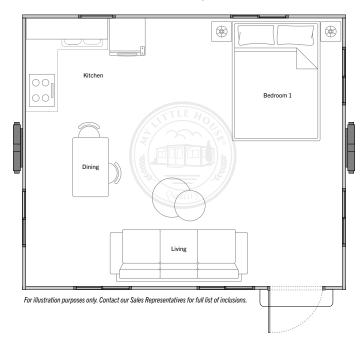

## Standard Open Plan Design

## Standard Open Plan Design with Kitchen (Optional)