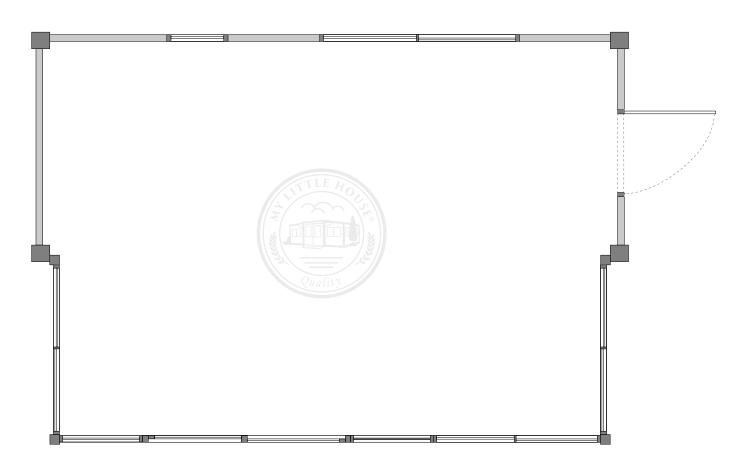

# VISTA | Open Plan, Kitchen and Lux Bathroom

| 1 ∭ 1 ⊡ 24 ㎡ | Closed Length | 5.9m | Open Length | 5.9m |
|--------------|---------------|------|-------------|------|
|              | Closed Width  | 2.3m | Open Width  | 3.9m |