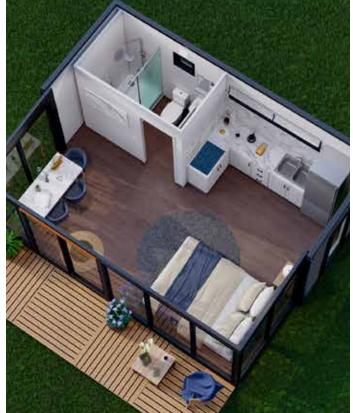

# **VISTA**

# 1 🕅 1 🗁 24 m<sup>2</sup>

## **Open Plan, Kitchen and Lux Bathroom**

Immerse yourself in the pinnacle of luxurious living with Vista. This contemporary and roomy tiny home showcases floor-to-ceiling glass windows, flooding the space with an abundance of invigorating natural light.

# VISTA | Open Plan, Kitchen and Lux Bathroom

| 1 ∭ 1 ⊡ 24 ㎡ | Closed Length | 5.9m | Open Length | 5.9m |
|--------------|---------------|------|-------------|------|
|              | Closed Width  | 2.3m | Open Width  | 3.9m |