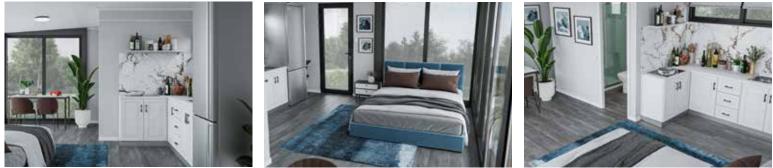

## **Open Plan, Kitchen and Lux Bathroom**

Immerse yourself in the pinnacle of luxurious living with Vista. This contemporary and roomy tiny home showcases floor-to-ceiling glass windows, flooding the space with an abundance of invigorating natural light.

#### BATHROOM

- Luxurious full length shower with semi-frameless glass screen.
- Basin with chrome tapware and pop up waste.Wall cabinet with polished mirror and hanging rail.

KITCHEN

- Glamorous L shape kitchen with white quartz engineered stone bench top and rear mini splash riser,
- white cabinets and overhead cupboards to one side.
- Stainless steel double bowl sink with ceramic cartridge flick mixer tapware.
- Packaged pre-assambled for quick and seamless installation.