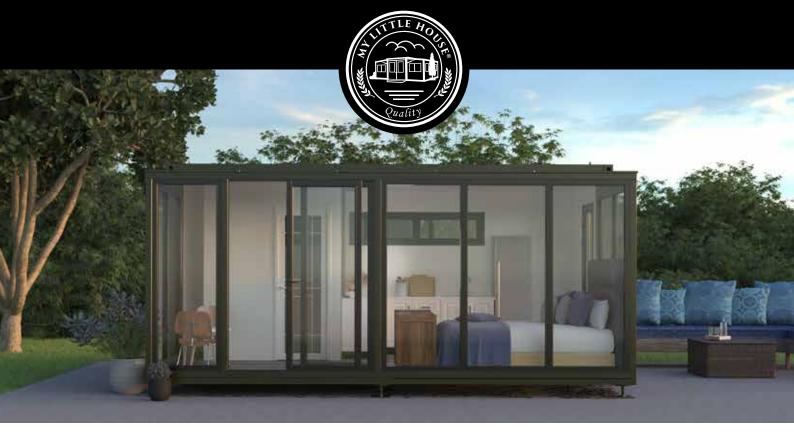

## **Open Plan, Kitchen and Lux Bathroom**

Immerse yourself in the pinnacle of luxurious living with Vista. This contemporary and roomy tiny home showcases floor-to-ceiling glass windows, flooding the space with an abundance of invigorating natural light.

# VISTA | Open Plan, Kitchen and Lux Bathroom

| 1 ∭ 1 ⊡ 24 ㎡ | Closed Length | 5.9m | Open Length | 5.9m |
|--------------|---------------|------|-------------|------|
|              | Closed Width  | 2.3m | Open Width  | 3.9m |