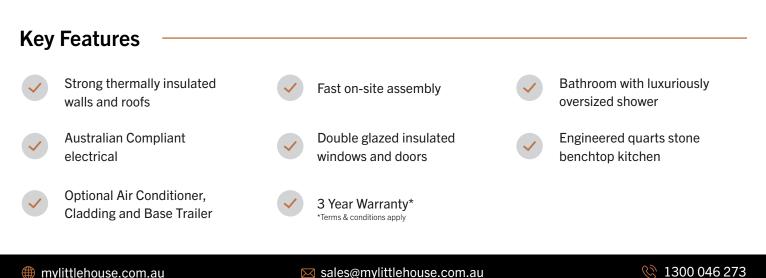

## FRAME

Steel frame, zinc rich primer undercoat finished with an epoxy paint in Grand Grey.

## FLOOR

Magnesium concrete composite or high density PVC flooring (model dependant), both offer high

performance with little to no maintenance, rot and insect resistant and with great thermal properties.

### ROOFS

- Centre section is steel cladded and thermally insulated with glass-wool.
- Side roofs are steel or fibreglass cladded to the exterior and steel inside with thermally insulated
  expanded polystyrene.

#### WALLS

Thermally insulated with expanded polystyrene and cladded with steel to both the inside and exterior.

#### WINDOWS & DOORS

- Windows are aluminium framed double glazed thermally insulated using toughened glass panels with flyscreens where applicable.
- External doors are aluminium framed double glazed insulated using toughened glass panels.
- Internal doors to bathrooms are aluminium framed and finished with frosted privacy glass.

#### ELECTRICAL

- EDB (Electrical Distribution Board) installed and wired ready for air conditioning.
- Pre-wired switches and power points (most pre-installed where possible, model specific).
- Pre-wired light cables and supplied with quality low power use L.E.D lights.
- Mains power connection wire, ready for your licenced electrician to connect.

#### BATHROOM

- Luxurious full length shower with semi-frameless glass screen.
- Basin with chrome tapware and pop up waste.Wall cabinet with polished mirror and hanging rail.

KITCHEN

- Glamorous L shape kitchen with white quartz engineered stone bench top and rear mini splash riser,
- white cabinets and overhead cupboards to one side.
- Stainless steel double bowl sink with ceramic cartridge flick mixer tapware.
- Packaged pre-assambled for quick and seamless installation.